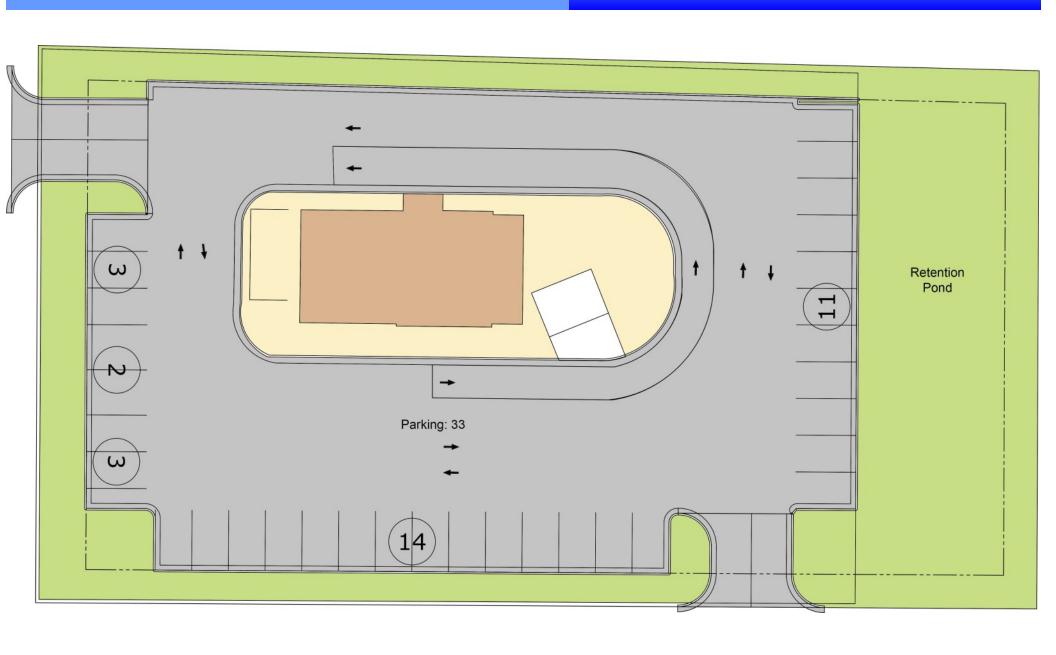

e, Speedway, Einstein's and others in immediate area. Eastern Florida State College, Publix and Beall's to the south. Holy Trinity Episcopal Academy and Pineda Causeway to the north.





Myles H. Wilkinson P: (321) 558-2692 mhw@corporatepropertygroup.com

Courtney W. Gatesman P: (321) 558-2691 cw@corporatepropertygroup.com

| 2021<br>Drive Time<br>DEMOGRAPHICS | 5 Mins    | 10 Mins  | I5 Mins  |
|------------------------------------|-----------|----------|----------|
| Population                         | 17,160    | 57,131   | 119,072  |
| Households                         | 6,996     | 25,549   | 52,448   |
| Average HH Income                  | \$110,440 | \$93,738 | \$90,441 |
| Median HH Income                   | \$88,653  | \$75,213 | \$73,732 |

### **Aerial**



#### Site Plan



#### Site Plan



#### **Market Aerial Photo**



#### **Market Aerial Photo**



#### **Market Map**



### **Market Map**



#### **Demographic Report**