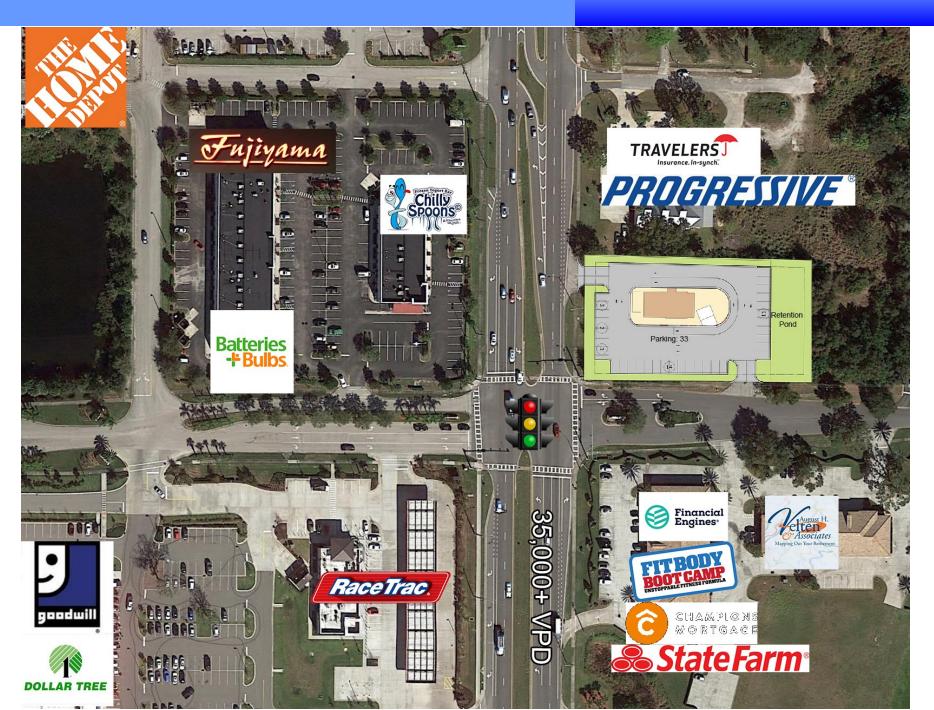

e, Publix and Beall's to the south. Holy Trinity Episcopal Academy and Pineda Causeway to the north.





Myles H. Wilkinson P: (321) 558-2692 mhw@corporatepropertygroup.com

Courtney W. Gatesman P: (321) 558-2691 cw@corporatepropertygroup.com

| 2021<br>Drive Time<br>DEMOGRAPHICS | 5 Mins    | 10 Mins  | I5 Mins  |
|------------------------------------|-----------|----------|----------|
| Population                         | 17,160    | 57,131   | 119,072  |
| Households                         | 6,996     | 25,549   | 52,448   |
| Average HH Income                  | \$110,440 | \$93,738 | \$90,441 |
| Median HH Income                   | \$88,653  | \$75,213 | \$73,732 |

### **Aerial**



#### Site Plan



#### Site Plan



#### **Market Aerial Photo**



#### **Market Aerial Photo**



#### **Market Map**



### **Market Map**



#### **Demographic Report**