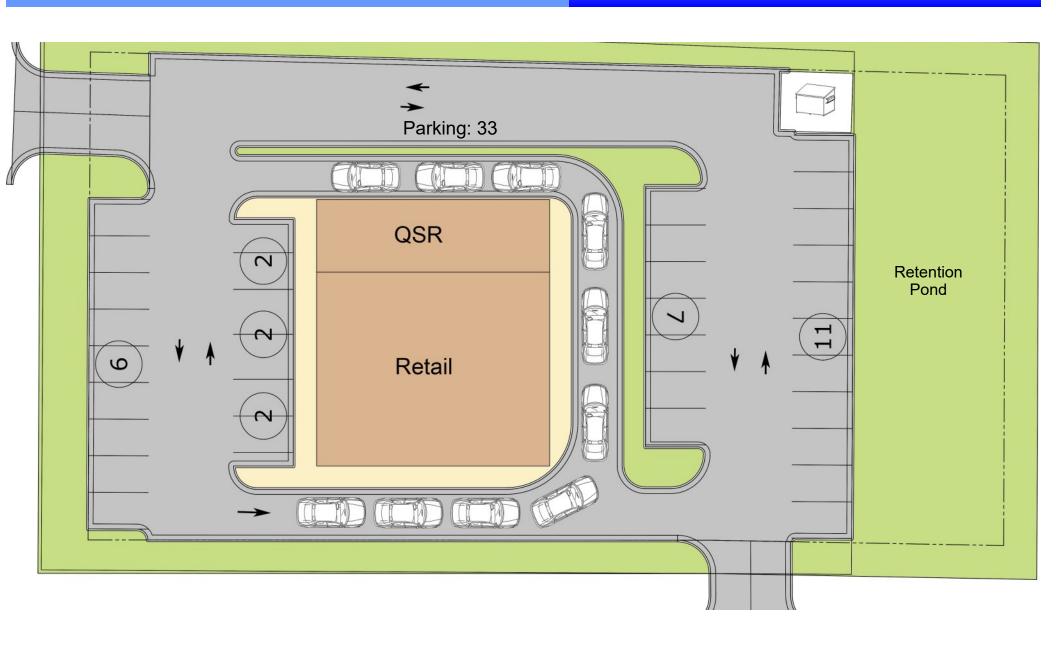

ein's and others in immediate area. Eastern Florida State College, Publix and Beall's to the south. Holy Trinity Episcopal Academy and Pineda Causeway to the north.





Myles H. Wilkinson P: (321) 558-2692 mhw@corporatepropertygroup.com

Courtney W. Gatesman P: (321) 558-2691 cw@corporatepropertygroup.com

| 2021<br>Drive Time<br>DEMOGRAPHICS | 5 Mins    | 10 Mins  | I5 Mins  |
|------------------------------------|-----------|----------|----------|
| Population                         | 17,160    | 57,131   | 119,072  |
| Households                         | 6,996     | 25,549   | 52,448   |
| Average HH Income                  | \$110,440 | \$93,738 | \$90,441 |
| Median HH Income                   | \$88,653  | \$75,213 | \$73,732 |

### **Aerial**



#### Site Plan



#### Site Plan



#### **Market Aerial Photo**



#### **Market Aerial Photo**



#### **Market Map**



### **Market Map**



#### **Demographic Report**