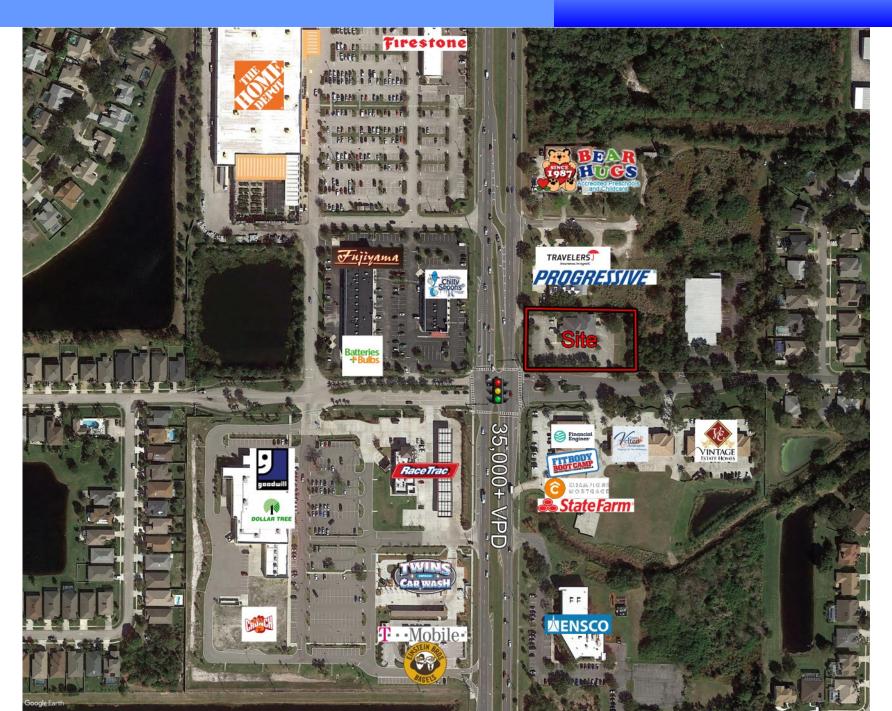

### **Aerial**

- NE Corner of Signalized Intersection of N Wickham Rd. & Mariah Dr., Melbourne, FL.
- Traffic counts of 35,000+
- Home Depot, Crunch Fitness, Twins Car Wash, Firestone, Speedway, Einstein's and others in immediate area. Eastern Florida State College, Publix and Beall's to the south. Holy Trinity Episcopal Academy and Pineda Causeway to the north.