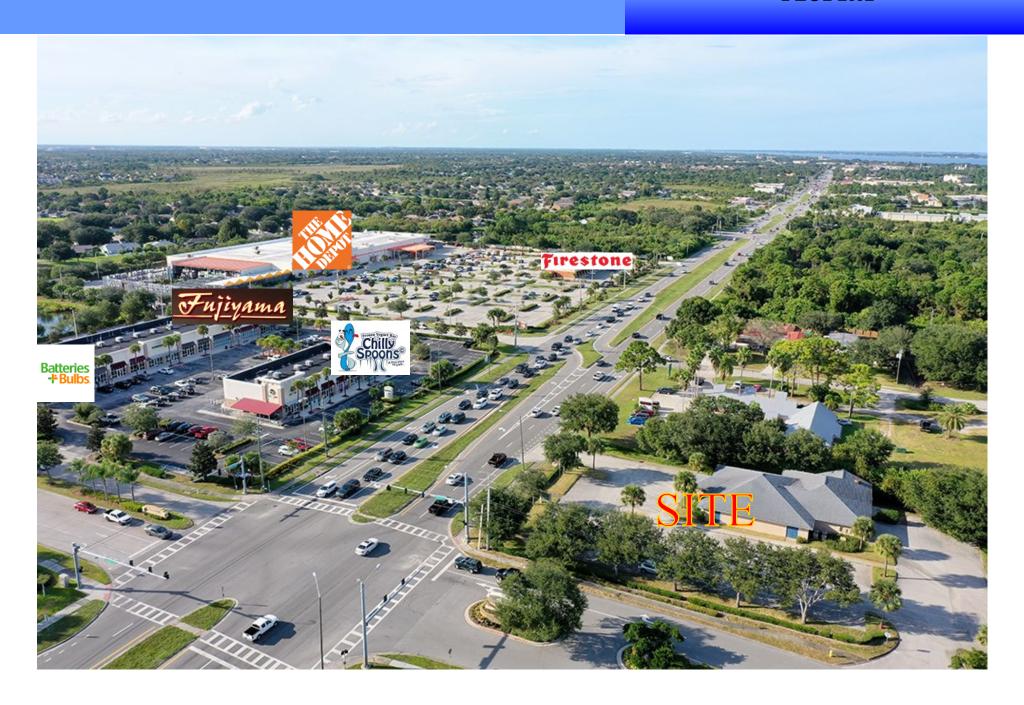

- NE Corner of Signalized Intersection of N Wickham Rd. & Mariah Dr., Melbourne, FL.
- Traffic counts of 35,000+
- Home Depot, Crunch Fitness, Twins Car Wash, Firestone, Speedway, Einstein's and others in immediate area. Eastern Florida State College, Publix and Beall's to the south. Holy Trinity Episcopal Academy and Pineda Causeway to the north.

#### **Market Aerial Photo**