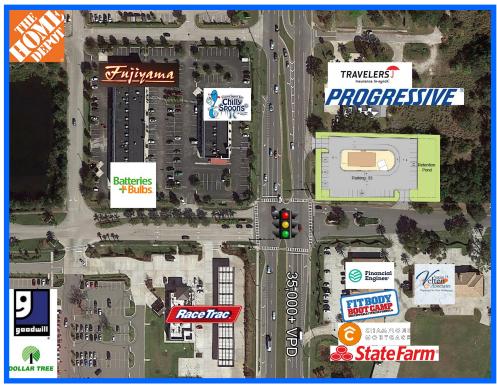

- NE Corner of Signalized Intersection of N Wickham Rd. & Mariah Dr., Melbourne, FL.
- Traffic counts of 35,000+
- Home Depot, Crunch Fitness, Twins Car Wash, Firestone, Speedway, Einstein's and others in immediate area. Eastern Florida State College, Publix and Beall's to the south. Holy Trinity Episcopal Academy and Pineda Causeway to the north.

#### **Market Map**

### **Market Map**