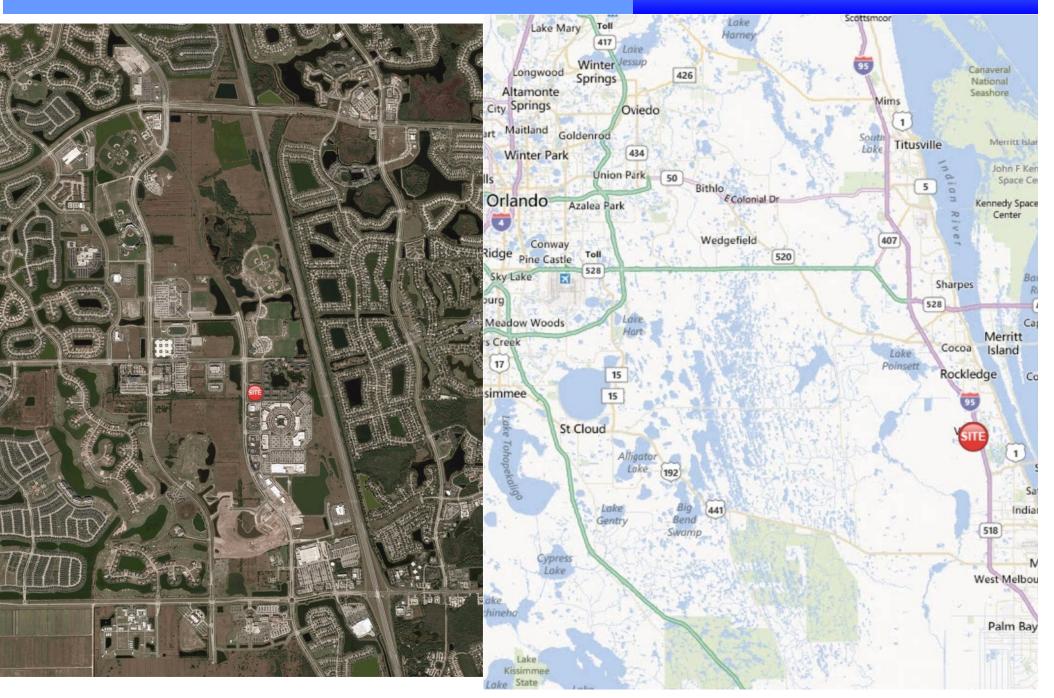

l beaches; Canaveral National Sea Shore, the Indian River Lagoon and Merritt Island National Refuge.

Viera is a master-planned community located in central Brevard County. Viera is one of the fastest growing communities in Florida. The Community of Viera is comprised of three regions totaling over 30,000 acres. Viera has become a major regional hub in Brevard County and is home to Brevard County Government, Brevard District Schools, Health-First Hospital, Moore Justice Center, the Avenue Viera and a host of religious and recreational venues. See www.viera.com for more information.













# **Conceptual Phase 2 Site Plan**



# Middle Building Internal Layout Lot 2



#### **Market Aerial Photo**



#### **Market Aerial Photo**



#### **Market Aerial Photo**



#### **Market Map**



# **Demographic Report**

| Lake