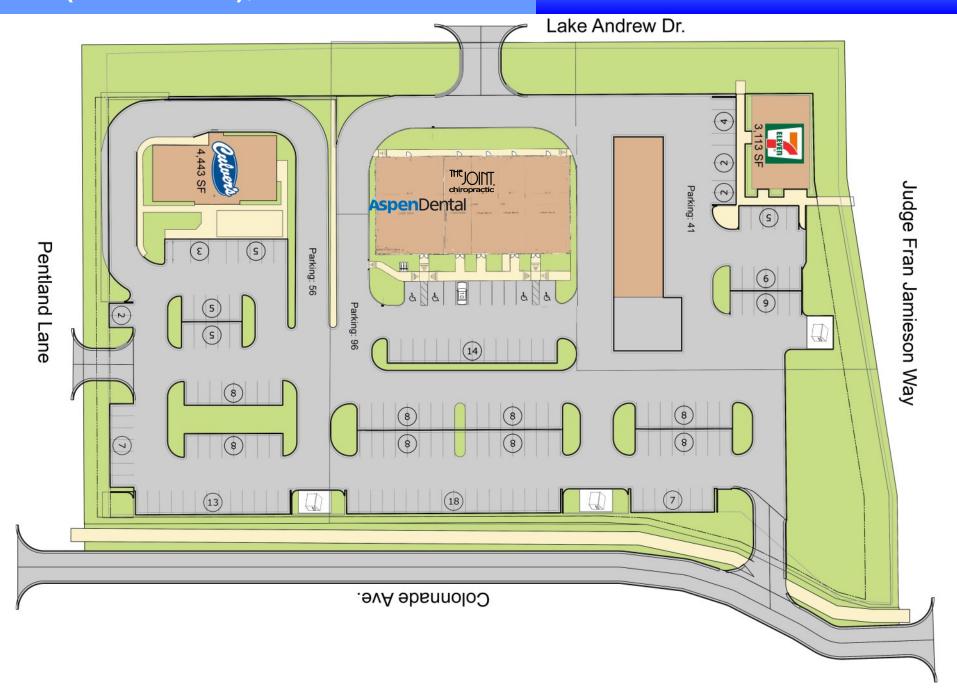

Phase One, with 27,090 SF of restaurant and retail space, opens in July 2017 and features First Watch, Pacific Dental, Mattress One, Tropical Smoothie, Great Clips, UPS Store & Charlie Grangers. Phase Two of Viera Colonnade Shops will offer up to 48,800 square feet of restaurant and retail space in three buildings.

# **Conceptual Phase 2 Site Plan**