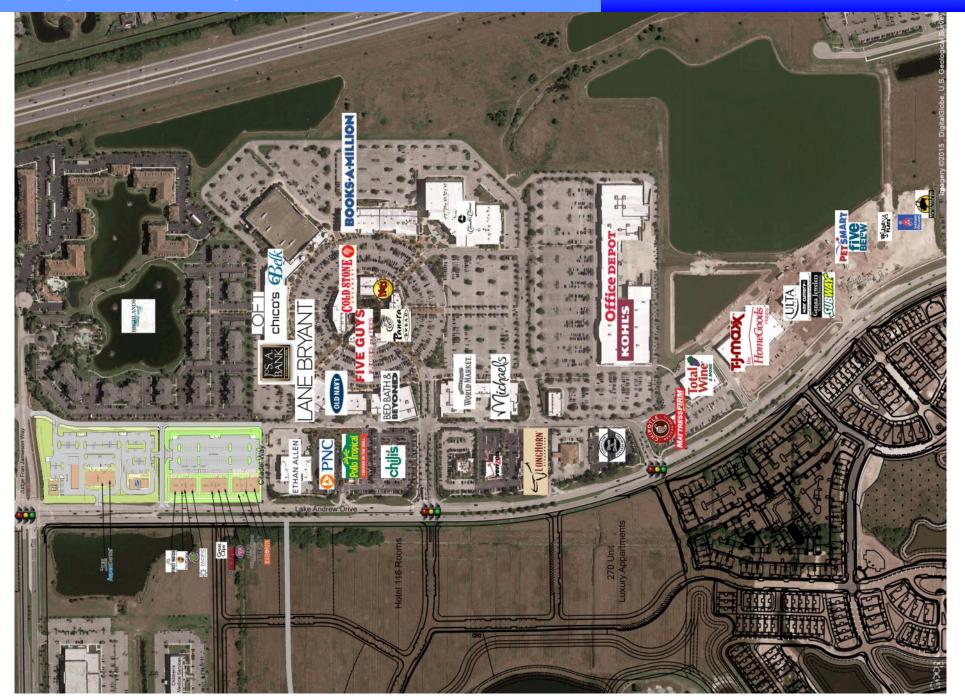

#### **Market Aerial Photo**

<u>LOCATION</u>: Lake Andrew Drive adjacent to The Avenue Viera.

MARKET: Adjacent retailers & restaurants include Ethan Allen, Pollo Tropical, Belk, Books-A-Million, Bed Bath & Beyond, Old Navy, Michaels, World Market, Loft, Bath & Body Works, Ulta, Total Wine, Chipotle, Mattress Firm, Office Depot, Five Below, PetSmart, Tijuana Flats, Burger 21, Buffalo Wild Wings. Nearby retailers and restaurants include Outback, Target, Wal-Mart, Petco, Pier One, Ross, & Hobby Lobby.

#### **Location and Property:**

Viera Colonnade Shops is located on Lake Andrew Drive in the Community of Viera, Brevard County, FL 32940. Viera Colonnade Shops is contiguous to The Avenue Viera and Marketplace Viera, which are open air shopping centers totaling over 700,000 square feet and featuring such retailers as Kohl's, Belk, Old Navy, World Market, Bed Bath & Beyond, Sports Authority, Office Depot, Michaels and Rave Theater. Just to the south is Viera Shops featuring Total Wine, TJ Maxx, Home Goods, Ulta, PetSmart, Five Below, Mattress Firm, Hair Cutter, Genna Jewelers, Subway, Sherwin Williams, Chipotle, Burger 21, and Tijuana Flats.