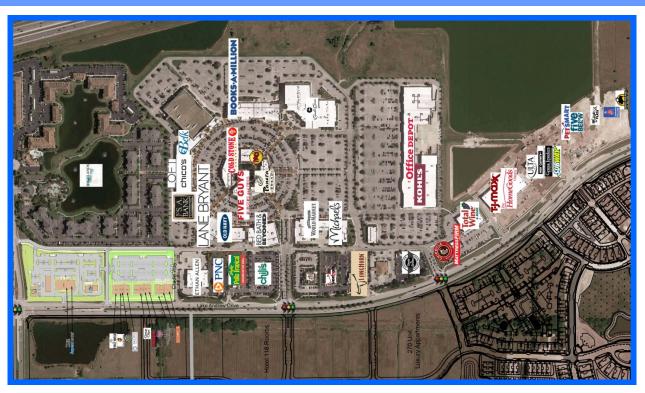

<u>LOCATION</u>: Lake Andrew Drive adjacent to The Avenue Viera.

MARKET: Adjacent retailers & restaurants include Ethan Allen, Pollo Tropical, Belk, Books-A-Million, Bed Bath & Beyond, Old Navy, Michaels, World Market, Loft, Bath & Body Works, Ulta, Total Wine, Chipotle, Mattress Firm, Office Depot, Five Below, PetSmart, Tijuana Flats, Burger 21, Buffalo Wild Wings. Nearby retailers and restaurants include Outback, Target, Wal-Mart, Petco, Pier One, Ross, & Hobby Lobby.

#### **Location and Property:**

Viera Colonnade Shops is located on Lake Andrew Drive in the Community of Viera, Brevard County, FL 32940. Viera Colonnade Shops is contiguous to The Avenue Viera and Marketplace Viera, which are open air shopping centers totaling over 700,000 square feet and featuring such retailers as Kohl's, Belk, Old Navy, World Market, Bed Bath & Beyond, Sports Authority, Office Depot, Michaels and Rave Theater. Just to the south is Viera Shops featuring Total Wine, TJ Maxx, Home Goods, Ulta, PetSmart, Five Below, Mattress Firm, Hair Cutter, Genna Jewelers, Subway, Sherwin Williams, Chipotle, Burger 21, and Tijuana Flats.

#### **Market Map**