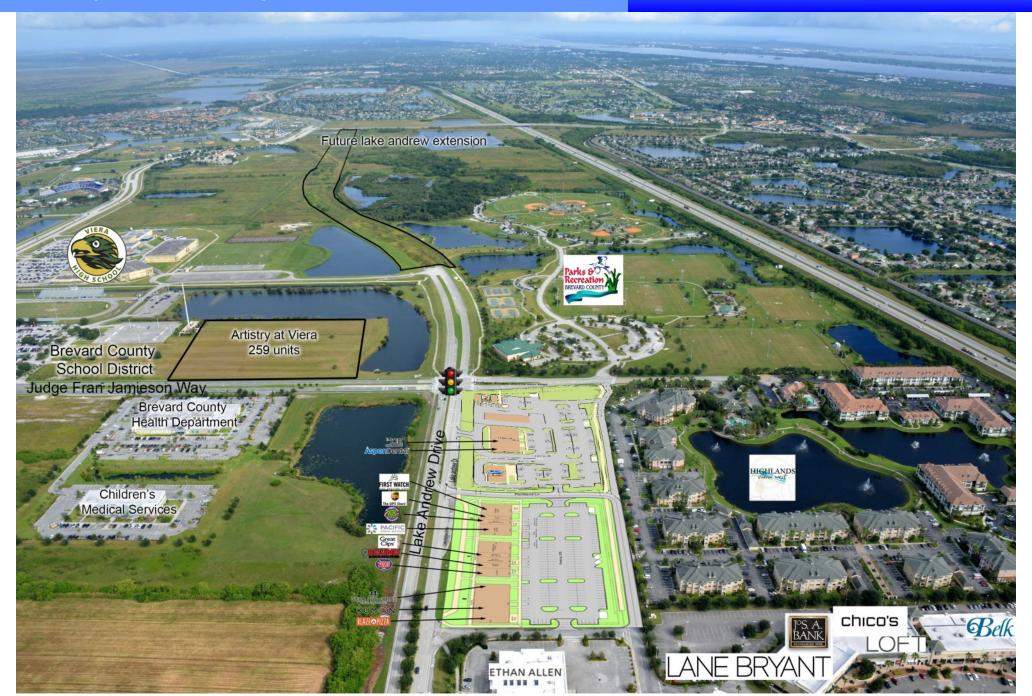

#### **Market Aerial Photo**

Viera is a master-planned community located in central Brevard County. Viera is one of the fastest growing communities in Florida. The Community of Viera is comprised of three regions totaling over 30,000 acres. Viera has become a major regional hub in Brevard County and is home to Brevard County Government, Brevard District Schools, Health-First Hospital, Moore Justice Center, the Avenue Viera and a host of religious and recreational venues. See www.viera.com for more information.