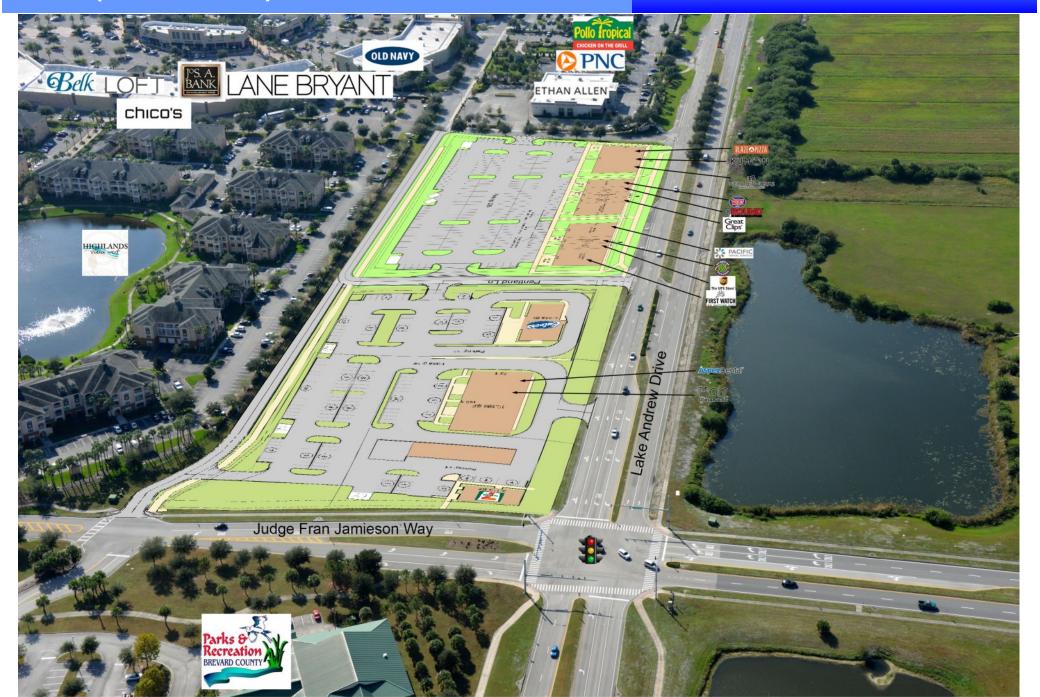

#### **Market Aerial Photo**

Phase One, with 27,090 SF of restaurant and retail space, opens in July 2017 and features First Watch, Pacific Dental, Mattress One, Tropical Smoothie, Great Clips, UPS Store & Charlie Grangers. Phase Two of Viera Colonnade Shops will offer up to 48,800 square feet of restaurant and retail space in three buildings.