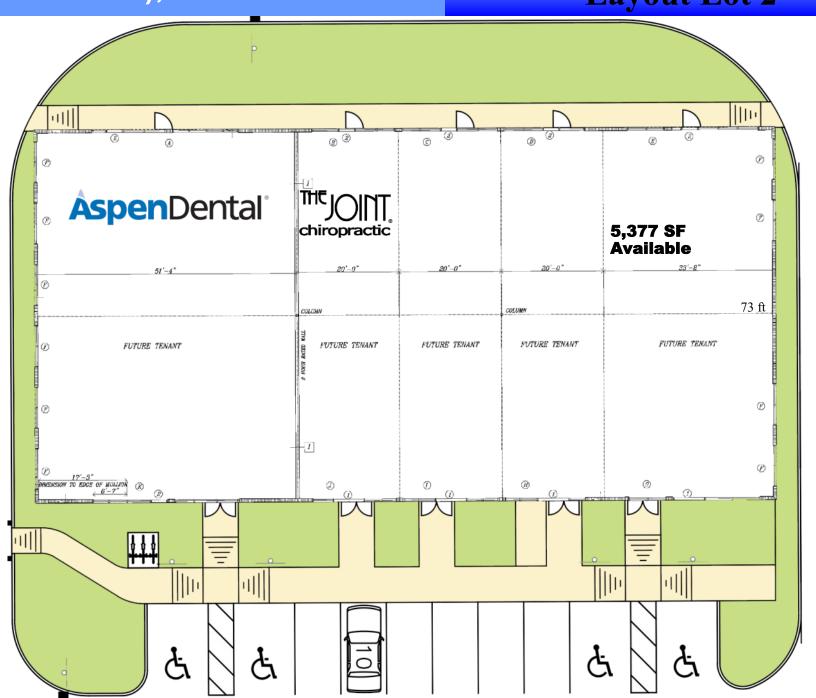

# Middle Building Internal Layout Lot 2

Phase One, with 27,090 SF of restaurant and retail space, opens in July 2017 and features First Watch, Pacific Dental, Mattress One, Tropical Smoothie, Great Clips, UPS Store & Charlie Grangers. Phase Two of Viera Colonnade Shops will offer up to 48,800 square feet of restaurant and retail space in three buildings.